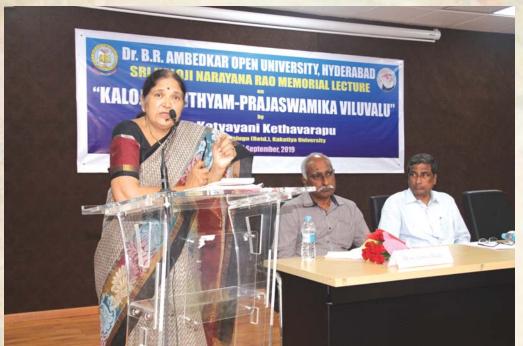

#### అంబేద్కర్ వర్శిటీలో ఘనంగా తెలంగాణ ప్రజాకవి కాళోజీ జయంతి

ట్రజాకర్షక నిర్ణయాలు తీసుకునేలా చురకలు వేస్తువారన్నారు. కార్యక్రమంలో పాల్గొన్న ఇంచార్జ్ రిజిస్టార్, డా. జి.లక్ష్మా రెడ్డి మాట్లాడుతూ కాళోజీ స్మార కోవన్యాసానికి నంబంధించిన వివరాలను వెల్లడించారు. కార్యక్రమంలో విశ్వవిద్యాలయ పలు విభాగాల డిరెక్టర్లు, డీన్స్, విభాగాల అధిపతులు, అధ్యాపక, అధ్యాపకేతర సిబ్బంది పాల్గొన్నారు. అంతకుముందు సిబ్బంది కాళోజీ నారాయణ రావు చిత్ర పటానికి పూలమాల వేసి నివాళి అర్బించారు.

అంబేద్కర్ వర్సిటీ, సెప్టెంబర్ 18, 2019: ప్రజాకవి కాళోజీ నారాయణ రావు సమాజంలో పీడిత పక్షాల గొంతుక అయి కవిత్యం రాసేవారని, ఎల్లప్పుడు పాలక పక్షాలను ప్రశ్నించేవారని కేంద్ర సాహిత్య అకాడమి అవార్డు (గహీత, కాకతీయ విశ్వవిద్యాలయ తెలుగు విభాగ మాజీ ఆచార్యులు కాత్యాయని కేతవరవు పేర్కొన్నారు. కాళోజీ స్మారకోవన్యాసాన్ని విశ్వవిద్యాలయం ఏర్పాటు చేయగా ఆమె ముఖ్య అతిధిగా పాల్గొని "కాళోజీ సాహిత్యం –(ప్రజస్వామిక విలువలు" అనే అంశంపై ప్రసంగించారు. ఆమె మాట్లాడుతూ కాళోజీ ప్రజాకవి అని, పోరాట, ఆరాటకవి అని వివరించారు. తెలంగాణ ప్రజా సమస్యలే తన సమస్యలుగా కవిత్యం రాసేవారన్నారు. కాళోజీ కవిత్వం పౌరుల్లో నెలకొన్న బాధ్యతారాహిత్యాన్ని ప్రత్నించేదిగా ఉండేదని, సమకాలీన రాజకీయాలకు సంబంధించి ఉండేదన్నారు. చదువులు పలుకుబడుల భాషగా ఉండాలని, బడి పలుకుల భాషలా ఉండొద్దని కాళోజీ అన్నారన్నారు.

ఈ కార్యక్రమానికి అధ్యక్షత వహించిన విశ్వవిద్యాలయ అకాడమిక్ (డైరెక్టర్) [ప్రా! ఏ.సుధాకర్ మాట్లాడుతూ తెలంగాణ సమాజంపై పూర్తి అవగాహన కలిగిన కాళోజీ వంటి సాహిత్యకారుల అవసరం ఉందని, కాళోజి తన సాహిత్యంతో అటు స్థామిత్స్ అవగాహన కల్పిస్తూ ఇటు (ప్రభుత్వంలో ఉన్న పాలకులకు