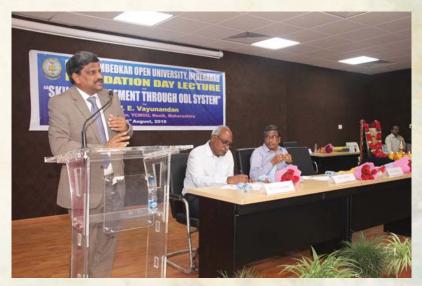

# OPEN UNIVERSITIES ARE SECOND CHANCE FOR LEARNERS Prof. E.Vayunandan

BRAOU News, August 26, 2019: Prof. E.Vayunandan, Vice-Chancellor, Yashwantrao Chowhan Maharashtra Open University (YCMOU), was the chief guest at the Foundation Day Lecture. On this occasion he spoke on "Skill Enhancement Through ODL System" He said, Distance Education is an institutionalized education system which is only in the mode of teaching. The system provides the student a second chance for higher learning. It gives an opportunity to all those who were deprived of higher education due to the constraints of time, space and finances. Though Open and Distance Learning (ODL) has emerged as the most viable option in vocational education over the years. The various problems are still hindering the development of the system. As a source contributing to social and economic development, open and distance learning has emerged as one of the most rapidly growing fields of education and training. It is becoming an accepted and indispensable part of the main stream educational system in both developed and developing countries, with a special focus on skill education using digitalisation.

Prof. A. Sudhakar, Director (Academic), Dr. BRAOU presided over the function and greeted the staff on the occasion. Dr.G.laxma Reddy In-Charge Registrar Dr. BRAOU welcomed the

gathering and introduced the programme and the speaker. The Directors, Deans, Teaching and Non-Teaching Staff Members attended the function.