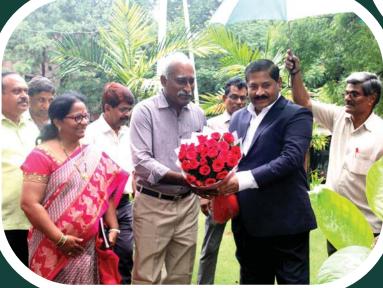

# SRI C.PARTHASARATHI, IAS, PLANTED THE SAPLINGS AT BRAOU CAMPUS

BRAOU News August 3, 2019: Sri. C. Parthasarathi, IAS, principal Secretary, Agriculture, Animal Husbandry and Co-operation Department, In-Charge

Vice-Chancellor of Dr. B. R. Ambedkar Open University (BRAOU) planted the saplings at its University Campus, Jubilee Hills on Saturday. He said that planting of Sapling is a pleasure and people need to be more aware of the environment. He said that we have an obligation to protect the earth and the environment that sustains us. The Vice Chancellor came to the University campus for the first time after he assumed charge as BRAOU In-charge Vice-Chancellor. He subsequently had a meeting with the