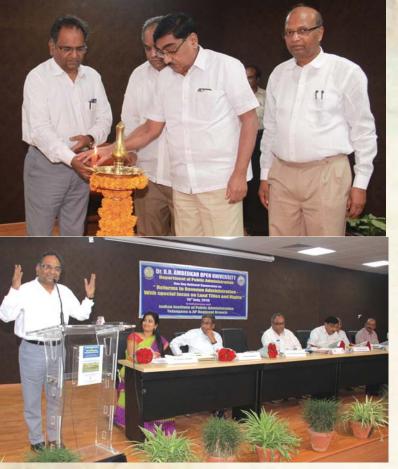

BRAOU News, July 15, 2019: Dr. B.R. Ambedkar Open University, Department of Public Administration, Faculty of Social Sciences in collaboration with Indian institute of public administration (IIPA) Telangana and Andhra Pradesh regional Branch organized one day National Symposium on "Reforms In Revenue"

# LAND RECORDS SHOULD BE CORRECTED

#### Prof. Madabhushi Sridhar

Administration-With Special Focus On Land Tittles And Rights" on 15 July, 2019 at Mini Auditorium, C.S.T.D. Building, University Campus, Jubilee Hills, Hyderabad.

The Chief Guest Prof.Madabhushi Sridhar, Former Central Information Commissioner (RTI Act), said that all over the country every land Lord/Farmer is facing problems with their land records. Government has to take steps to correct all the land records across the country. In India nearly three crores legal cases are pending in which 66% percent of the cases are regarding land disputes only. He emphasised that every year the government is getting Rupees Ten thousand crores by selling government land. He suggested the Government of Telangana to initiate the implementation of public records Act 1993.