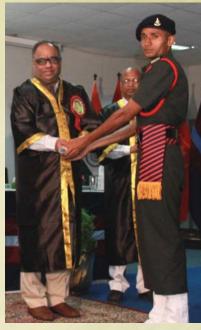

MA REDDY ASSUMES CHARGE AS INCHARGE REGISTRAR, BRAOU

BRAOU News, July 23, 2019: Dr. G. Laxma Reddy, Joint Director, BRAOU assumed charge as Registrar of Dr. B. R. Ambedkar Open University here at the Campus on Tuesday. Dr.G.Laxma Reddy took charge from Prof C. Venkataiah, who was Registrar earlier on his superannuation.

Dr.G.Laxma Reddy joined as Assistant Director Student Services in 1992. He held important positions like Director Material production, Director Student Services before subsequently serving as Director, Centre for Skill Development & Career Planning during July, 2018. Dr. G. Laxma Reddy has 27 years of experience.

## SERVING THE ARMY PERSONNEL IS A GREAT PRIVILEGE: Prof K.Seetharama Rao, V.C., BRAOU BRAOU DIPLOMA CERTIFICATES DISTRIBUTED TO ARMY TRAINEES AT ACC CENTRE





BRAOU News, July 13, 2019: Dr. B.R. Ambedkar Open University (BRAOU) and Army Ordnance Corps Centre, (AOC) Secunderabad, have organized a "Diploma Certificate Award Ceremony" at AOC Centre on Saturday. Prof K. Seetharama Rao, Vice Chancellor, BRAOU attended as a chief guest. While speaking on this occasion the Vice Chancellor Prof K.Seetharama Rao said "Serving the army personnel is a great privilege for Dr B.R.Ambedkar Open University". He also mentioned that after completion of the course, the officers and clerks recruited in the army - during their training period - would get academic and practical knowledge as well as a University Certificate. It is a rare opportunity for them. Once the army personnel complete their course successfully, they would broaden their skills and get better