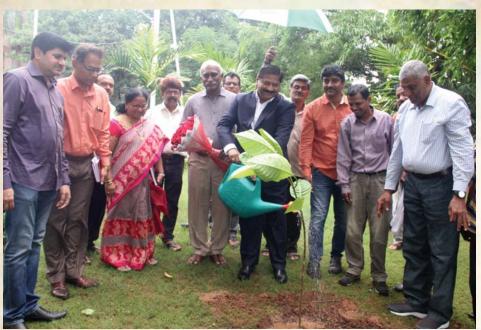

# SRI C.PARTHASARATHI, IAS, PLANTED THE SAPLINGS AT BRAOU CAMPUS

BRAOU News August 3, 2019: Sri. C. Parthasarathi, IAS, principal Secretary, Agriculture, Animal Husbandry and Co-operation Department, In-Charge

Vice-Chancellor of Dr. B. R. Ambedkar Open University (BRAOU) planted the saplings at its University Campus, Jubilee Hills on Saturday. He said that planting of Sapling is a pleasure and people need to be more aware of the environment. He said that we have an obligation to protect the earth and the environment that sustains us. The Vice Chancellor came to the University campus for the first time after he assumed charge as BRAOU In-charge Vice-Chancellor. He subsequently had a meeting with the