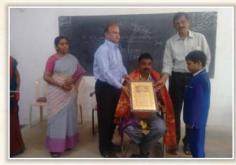

#### కానిసేబుల్ నుంచి మునిసిపల్ కమిష్టనర్ 2016 గ్రూప్-2 ఫలితాల్లో కేశ్వాపురం వాసికి మునిసిపల్ కమిషనర్ కొలువు

కూసుమంచి, అక్టోబరు 24: మండలం లోని కేశ్యాపురం గ్రామానికి చెందిన నల్లమల బాలకృష్ణ అనే యువకుడు గురువారం ప్రకటిం చిన గ్రూప్-2 ఫలితాల్లో గ్రేడ్-3 కింద మునిసిపల్ కమిషనర్గా ఉద్యోగం సాధించాడు. బాలకృష్ణ డ్రస్తుతం హైదరాబాద్ జూబ్లిహిల్స్ పోలీస్స్టేషన్లో కానిస్టేబుల్గా పనిచేస్తున్నాడు. ప్రాథమిక విద్య కేశ్వాపురంలోను, ఉన్నతవిద్య జీళ్లచెరువులోను,

ఇంటర్ కూసుమంచిలోని జేవిఆర్ కళాశాలలో, డిగ్రీ అంబేద్కర్ ఓపెన్ యూనివర్శిటీలో పూర్తి చేశాడు. ప్రస్తుతం కానిస్టేబుల్ ఉద్యోగం చేస్తున్న ప్పటికీ ఉన్నత కొలువు సాధించాలనే పట్టుదలతో 2016లో గ్రూప్-2 పరీక్ష లకు హాజరయ్యాడు. ఈక్రమంలో కొందరు కోర్మకెళ్లడంతో ఆలస్వమైంది. వివాదం పరిష్కారం కావడంతో మునిసిపల్ కమిషనర్గా ఎంపిక చేస్తూ ఉత్తర్వూలు జారీ చేశారు. ఈ మేరకు ఉన్నత ఉద్యోగం సాధించిన బాలకృష్ణను మాజీమంత్రి తుమ్మల నాగేశ్వరరావు, సర్పంచి తాళ్ళూరి వెంక టేశ్వర్సు, స్మాపెటీ చైర్మన్ తాక్పూరి స్పజన్ అభినందించారు.