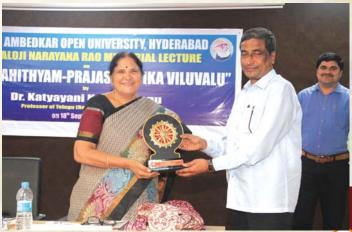

#### అంబేద్కర్ వర్శిటీలో ఘనంగా తెలంగాణ ప్రజాకవి కాళోజీ జయంతి

ట్రజాకర్షక నిర్ణయాలు తీసుకునేలా చురకలు వేస్తువారన్నారు. కార్యక్రమంలో పాల్గొన్న ఇంచార్జ్ రిజిస్టార్, డా. జి.లక్ష్మా రెడ్డి మాట్లాడుతూ కాళోజీ స్మార కోవన్యాసానికి నంబంధించిన వివరాలను వెల్లడించారు. కార్యక్రమంలో విశ్వవిద్యాలయ పలు విభాగాల డిరెక్టర్లు, డీన్స్, విభాగాల అధిపతులు, అధ్యాపక, అధ్యాపకేతర సిబ్బంది పాల్గొన్నారు. అంతకుముందు సిబ్బంది కాళోజీ నారాయణ రావు చిత్ర పటానికి పూలమాల వేసి నివాళి అర్బించారు.

అంబేద్కర్ వర్సిటీ, సెప్టెంబర్ 18, 2019: ప్రజాకవి కాళోజీ నారాయణ రావు సమాజంలో పీడిత పక్షాల గొంతుక అయి కవిత్యం రాసేవారని, ఎల్లప్పుడు పాలక పక్షాలను ప్రశ్నించేవారని కేంద్ర సాహిత్య అకాడమి అవార్డు (గహీత, కాకతీయ విశ్వవిద్యాలయ తెలుగు విభాగ మాజీ ఆచార్యులు కాత్యాయని కేతవరవు పేర్కొన్నారు. కాళోజీ స్మారకోవన్యాసాన్ని విశ్వవిద్యాలయం ఏర్పాటు చేయగా ఆమె ముఖ్య అతిధిగా పాల్గొని "కాళోజీ సాహిత్యం –(ప్రజస్వామిక విలువలు" అనే అంశంపై ప్రసంగించారు. ఆమె మాట్లాడుతూ కాళోజీ ప్రజాకవి అని, పోరాట, ఆరాటకవి అని వివరించారు. తెలంగాణ ప్రజా సమస్యలే తన సమస్యలుగా కవిత్యం రాసేవారన్నారు. కాళోజీ కవిత్వం పౌరుల్లో నెలకొన్న బాధ్యతారాహిత్యాన్ని ప్రత్నించేదిగా ఉండేదని, సమకాలీన రాజకీయాలకు సంబంధించి ఉండేదన్నారు. చదువులు పలుకుబడుల భాషగా ఉండాలని, బడి పలుకుల భాషలా ఉండొద్దని కాళోజీ అన్నారన్నారు.