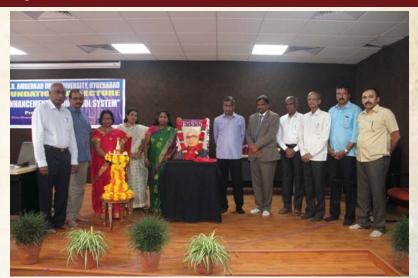

# OPEN UNIVERSITIES ARE SECOND CHANCE FOR LEARNERS Prof. E.Vayunandan

BRAOU News, August 26, 2019: Prof. E.Vayunandan, Vice-Chancellor, Yashwantrao Chowhan Maharashtra Open University (YCMOU), was the chief guest at the Foundation Day Lecture. On this occasion he spoke on "Skill Enhancement Through ODL System" He said, Distance Education is an institutionalized education system which is only in the mode of teaching. The system provides the student a second chance for higher learning. It gives an opportunity to all those who were deprived of higher education due to the constraints of time, space and finances. Though Open and Distance Learning (ODL) has emerged as the most viable option in vocational education over the years. The various problems are still hindering the development of the system. As a source contributing to social and economic development, open and distance learning has emerged as one of the most rapidly growing fields of education and training. It is becoming an accepted and indispensable part of the main stream educational system in both developed and developing countries, with a special focus on skill education using digitalisation.

Prof. A. Sudhakar, Director (Academic), Dr. BRAOU presided over the function and greeted the staff on the occasion. Dr.G.laxma Reddy In-Charge Registrar Dr. BRAOU welcomed the

gathering and introduced the programme and the speaker. The Directors, Deans, Teaching and Non-Teaching Staff Members attended the function.