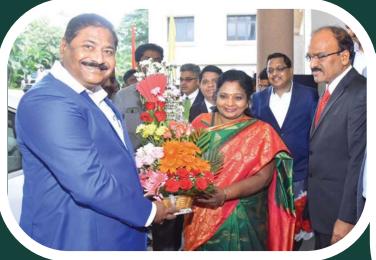

# SRI C.PARTHASARATHI, IAS, PLANTED THE SAPLINGS AT BRAOU CAMPUS

BRAOU News August 3, 2019: Sri. C. Parthasarathi, IAS, principal Secretary, Agriculture, Animal Husbandry and Co-operation Department, In-Charge

Vice-Chancellor of Dr. B. R. Ambedkar Open University (BRAOU) planted the saplings at its University Campus, Jubilee Hills on Saturday. He said that planting of Sapling is a pleasure and people need to be more aware of the environment. He said that we have an obligation to protect the earth and the environment that sustains us. The Vice Chancellor came to the University campus for the first time after he assumed charge as BRAOU In-charge Vice-Chancellor. He subsequently had a meeting with the

Directors. Dr. G. Laxma Reddy, In-Charge Registrar, Prof. A. Sudhakar Director (Academic) and other Directors were present in the meeting.