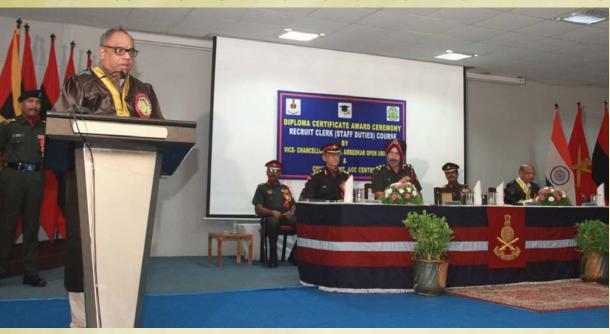

AXMA REDDY ASSUMES CHARGE AS INCHARGE REGISTRAR, BRAOU

BRAOU News, July 23, 2019: Dr. G. Laxma Reddy, Joint Director, BRAOU assumed charge as Registrar of Dr. B. R. Ambedkar Open University here at the Campus on Tuesday. Dr.G.Laxma Reddy took charge from Prof C. Venkataiah, who was Registrar earlier on his superannuation.

Dr.G.Laxma Reddy joined as Assistant Director Student Services in 1992. He held important positions like Director Material production, Director Student Services before subsequently serving as Director, Centre for Skill Development & Career Planning during July, 2018. Dr. G. Laxma Reddy has 27 years of experience.

## SERVING THE ARMY PERSONNEL IS A GREAT PRIVILEGE: Prof K.Seetharama Rao, V.C., BRAOU BRAOU DIPLOMA CERTIFICATES DISTRIBUTED TO ARMY TRAINEES AT ACC CENTRE





BRAOU News, July 13, 2019: Dr. B.R. Ambedkar Open University (BRAOU) and Army Ordnance Corps Centre, (AOC) Secunderabad, have organized a "Diploma Certificate Award Ceremony" at AOC Centre on Saturday. Prof K. Seetharama Rao, Vice Chancellor, BRAOU attended as a chief guest. While speaking on this occasion the Vice Chancellor Prof K.Seetharama Rao said "Serving the army personnel is a great privilege for Dr B.R.Ambedkar Open University". He also mentioned that after completion of the course, the officers and clerks recruited in the army - during their training period - would get academic and practical knowledge as well as a University Certificate. It is a rare opportunity for them. Once the army personnel complete their course successfully, they would broaden their skills and get bette