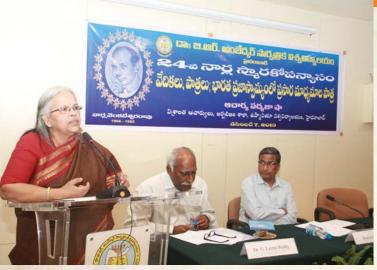

#### అంబేద్కర్ వర్శిటీలో ఘనంగా తెలంగాణ ప్రజాకవి కాళోజీ జయంతి

ట్రజాకర్షక నిర్ణయాలు తీసుకునేలా చురకలు వేస్తువారన్నారు. కార్యక్రమంలో పాల్గొన్న ఇంచార్జ్ రిజిస్టార్, డా. జి.లక్ష్మా రెడ్డి మాట్లాడుతూ కాళోజీ స్మార కోవన్యాసానికి నంబంధించిన వివరాలను వెల్లడించారు. కార్యక్రమంలో విశ్వవిద్యాలయ పలు విభాగాల డిరెక్టర్లు, డీన్స్, విభాగాల అధిపతులు, అధ్యాపక, అధ్యాపకేతర సిబ్బంది పాల్గొన్నారు. అంతకుముందు సిబ్బంది కాళోజీ నారాయణ రావు చిత్ర పటానికి పూలమాల వేసి నివాళి అర్బించారు.

అంబేద్కర్ వర్సిటీ, సెప్టెంబర్ 18, 2019: ప్రజాకవి కాళోజీ నారాయణ రావు సమాజంలో పీడిత పక్షాల గొంతుక అయి కవిత్యం రాసేవారని, ఎల్లప్పుడు పాలక పక్షాలను ప్రశ్నించేవారని కేంద్ర సాహిత్య అకాడమి అవార్డు (గహీత, కాకతీయ విశ్వవిద్యాలయ తెలుగు విభాగ మాజీ ఆచార్యులు కాత్యాయని కేతవరవు పేర్కొన్నారు. కాళోజీ స్మారకోవన్యాసాన్ని విశ్వవిద్యాలయం ఏర్పాటు చేయగా ఆమె ముఖ్య అతిధిగా పాల్గొని "కాళోజీ సాహిత్యం –(ప్రజస్వామిక విలువలు" అనే అంశంపై ప్రసంగించారు. ఆమె మాట్లాడుతూ కాళోజీ ప్రజాకవి అని, పోరాట, ఆరాటకవి అని వివరించారు. తెలంగాణ ప్రజా సమస్యలే తన సమస్యలుగా కవిత్యం రాసేవారన్నారు. కాళోజీ కవిత్వం పౌరుల్లో నెలకొన్న బాధ్యతారాహిత్యాన్ని ప్రత్నించేదిగా ఉండేదని, సమకాలీన రాజకీయాలకు సంబంధించి ఉండేదన్నారు. చదువులు పలుకుబడుల భాషగా ఉండాలని, బడి పలుకుల భాషలా ఉండొద్దని కాళోజీ అన్నారన్నారు.

ఈ కార్యక్రమానికి అధ్యక్షత వహించిన విశ్వవిద్యాలయ అకాడమిక్ (డైరెక్టర్) [ప్రా! ఏ.సుధాకర్ మాట్లాడుతూ తెలంగాణ సమాజంపై పూర్తి అవగాహన కలిగిన కాళోజీ వంటి సాహిత్యకారుల అవసరం ఉందని, కాళోజి తన సాహిత్యంతో అటు స్థామిత్స్ అవగాహన కల్పిస్తూ ఇటు (ప్రభుత్వంలో ఉన్న పాలకులకు