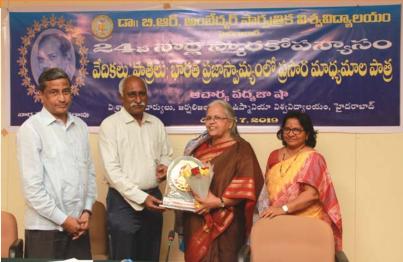

#### అంబేద్కర్ వర్శిటీలో ఘనంగా తెలంగాణ ప్రజాకవి కాళోజీ జయంతి

ట్రజాకర్షక నిర్ణయాలు తీసుకునేలా చురకలు వేస్తువారన్నారు. కార్యక్రమంలో పాల్గొన్న ఇంచార్జ్ రిజిస్టార్, డా. జి.లక్ష్మా రెడ్డి మాట్లాడుతూ కాళోజీ స్మార కోవన్యాసానికి నంబంధించిన వివరాలను వెల్లడించారు. కార్యక్రమంలో విశ్వవిద్యాలయ పలు విభాగాల డిరెక్టర్లు, డీన్స్, విభాగాల అధిపతులు, అధ్యాపక, అధ్యాపకేతర సిబ్బంది పాల్గొన్నారు. అంతకుముందు సిబ్బంది కాళోజీ నారాయణ రావు చిత్ర పటానికి పూలమాల వేసి నివాళి అర్బించారు.

అంబేద్కర్ వర్సిటీ, సెప్టెంబర్ 18, 2019: ప్రజాకవి కాళోజీ నారాయణ రావు సమాజంలో పీడిత పక్షాల గొంతుక అయి కవిత్యం రాసేవారని, ఎల్లప్పుడు పాలక పక్షాలను ప్రశ్నించేవారని కేంద్ర సాహిత్య అకాడమి అవార్డు (గహీత, కాకతీయ విశ్వవిద్యాలయ తెలుగు విభాగ మాజీ ఆచార్యులు కాత్యాయని కేతవరవు పేర్కొన్నారు. కాళోజీ స్మారకోవన్యాసాన్ని విశ్వవిద్యాలయం ఏర్పాటు చేయగా ఆమె ముఖ్య అతిధిగా పాల్గొని "కాళోజీ సాహిత్యం –(ప్రజస్వామిక విలువలు" అనే అంశంపై ప్రసంగించారు. ఆమె మాట్లాడుతూ కాళోజీ ప్రజాకవి అని, పోరాట, ఆరాటకవి అని వివరించారు. తెలంగాణ ప్రజా సమస్యలే తన సమస్యలుగా కవిత్యం రాసేవారన్నారు. కాళోజీ కవిత్వం పౌరుల్లో నెలకొన్న బాధ్యతారాహిత్యాన్ని ప్రత్నించేదిగా ఉండేదని, సమకాలీన రాజకీయాలకు సంబంధించి ఉండేదన్నారు. చదువులు పలుకుబడుల భాషగా ఉండాలని, బడి పలుకుల భాషలా ఉండొద్దని కాళోజీ అన్నారన్నారు.

ఈ కార్యక్రమానికి అధ్యక్షత వహించిన విశ్వవిద్యాలయ అకాడమిక్ (డైరెక్టర్) [ప్రా! ఏ.సుధాకర్ మాట్లాడుతూ తెలంగాణ సమాజంపై పూర్తి అవగాహన కలిగిన కాళోజీ వంటి సాహిత్యకారుల అవసరం ఉందని, కాళోజి తన సాహిత్యంతో అటు స్థామిత్స్ అవగాహన కల్పిస్తూ ఇటు (ప్రభుత్వంలో ఉన్న పాలకులకు