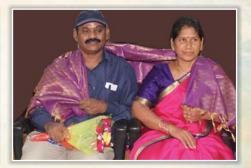

#### 

రాజపేట, న్యూస్టుడే: ఈమె పేరు చింతల రజిత, స్వగామం మండలంలోని సింగారం. పీజీటీ గురుకుల అర్హత పరీక్షను రాసి జోనల్స్తాయిలో ద్వితీయ ర్యాంకును పొంది, ఓపెన్కోటాలోనే ప్రస్తుతం ఇబ్రహీం పట్పంలోని సాంఘిక సంక్షేమ గురుకుల డ్మిగీ అధ్యాపకురాలిగా విధులు ఉన్న రజిత గ్రూప్-2లో డిప్యూటీ తహసీల్గారుగా ఎంపికయ్యారు. భర్త కన కయ్య ప్రొత్సాహంతో ఉద్యోగం సాధిచగలి గినట్లు రజిత వివరించారు. ఓపెన్

భర్త కనకయ్వతో చింతల రజిత

స్కూల్లో చదివి, డా.బీఆర్అంబేద్కర్ ఓపెన్ యూనివర్బీటీ ద్వారా డిగ్రీ విద్యను పూర్తిచేశారు. హన్మకొండలోని అంబేద్కర్ దూరవిద్యా కేంద్రంలో పీజీ(చరిత్ర) పూర్తిచేశారు. ఉప తహసీల్దారుగా ఎంపిక కావడం సంతోషా నిచ్చిందని, ఎప్పటికైనా ఉన్నత విద్య, కొలువు లక్ష్యంగా ముందుకు సాగు తున్నట్లు రజిత వివరించారు. రజిత భర్త కూడా ప్రస్తుతం రఘునాథపురం ప్రాథమిక పాఠశాలలో ఉపాధ్యాయునిగా విధులు చేపడుతున్నారు.